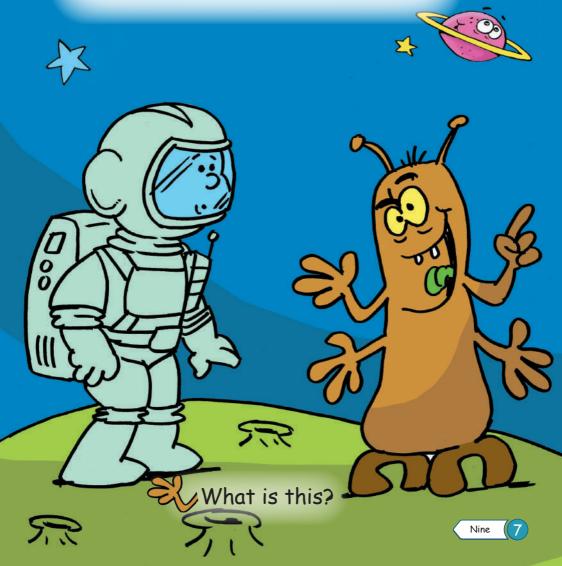

43

Z

2

What colour is it?

Eight

11

A

Brown : Nice to meet you, Umut. I'm Brown. I'm a monster. I live here. Umut : Nice to meet you, too. There are four arms and four hands on your body.

Brown: There are also a lot of fingers.

Brown : Hello, Orange! Please, come here. This is Umut. He is my new friend.

5

Orange : Nice to meet you, Umut. My name is Orange. Welcome to our planet.

Umut : Are there other monsters here?Orange : Yes, there are. They are our friends.Brown : Look at the playground. You can see Red, Blue, Green and Yellow there.