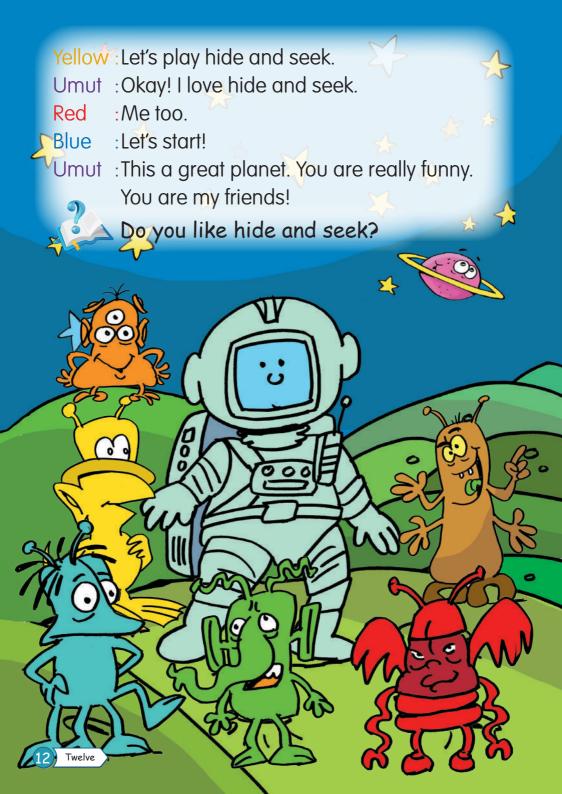

How many monsters are there in

the playground?

(10)

Ten

Umut : Hello, friends.
Monsters : Hi! Welcome to our planet.
Umut : Your feet are big.
Yellow : My feet are big, so I can swim well.
Umut : That's good.

ſ

Umut's mother : Umut! Umut! Wake up. Open your eyes. Good morning!
Umut : Mom? Good morning! Where are the monsters?
Umut's mother : The monsters? I don't know.
Umut : Oh! It is a dream! A funny dream.