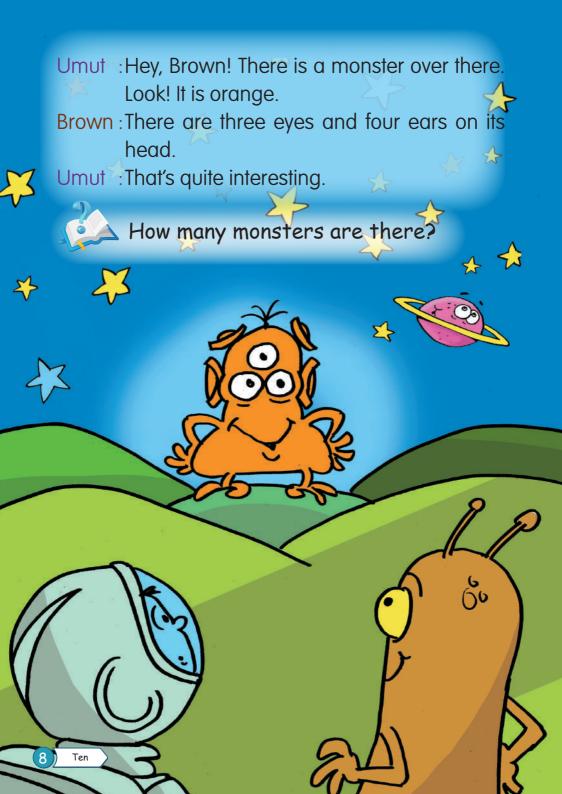

Brown: There are also a lot of fingers.

Brown : Hello, Orange! Please, come here. This is Umut. He is my new friend.

5

Orange : Nice to meet you, Umut. My name is Orange. Welcome to our planet.

Umut : Are there other monsters here?Orange : Yes, there are. They are our friends.Brown : Look at the playground. You can see Red, Blue, Green and Yellow there.

How many monsters are there in

the playground?

(10)

Ten

Umut : Hello, friends.
Monsters : Hi! Welcome to our planet.
Umut : Your feet are big.
Yellow : My feet are big, so I can swim well.
Umut : That's good.