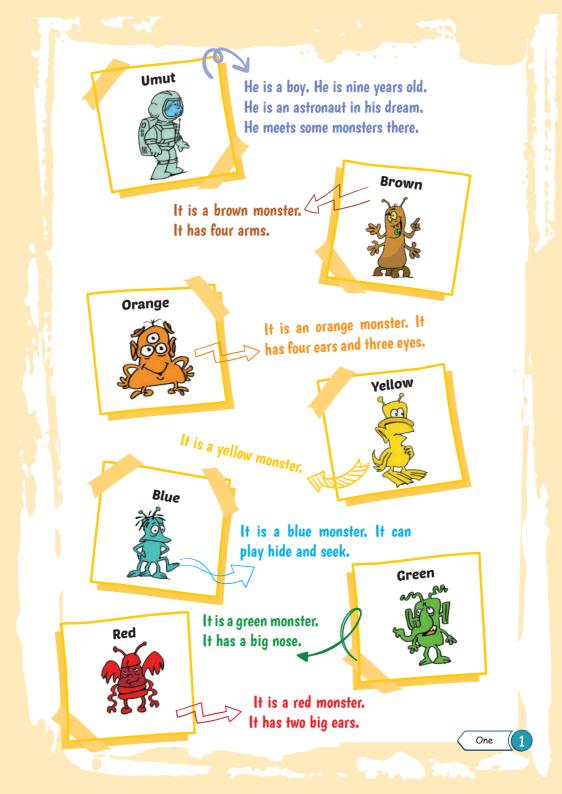

43

Z

2

What colour is it?

Eight

11

A

Brown : Nice to meet you, Umut. I'm Brown. I'm a monster. I live here. Umut : Nice to meet you, too. There are four arms and four hands on your body.

Brown: There are also a lot of fingers.

Brown : Hello, Orange! Please, come here. This is Umut. He is my new friend.

5

Orange : Nice to meet you, Umut. My name is Orange. Welcome to our planet.

Umut : Are there other monsters here?Orange : Yes, there are. They are our friends.Brown : Look at the playground. You can see Red, Blue, Green and Yellow there.

How many monsters are there in

the playground?

(10)

Ten

Umut : Hello, friends.
Monsters : Hi! Welcome to our planet.
Umut : Your feet are big.
Yellow : My feet are big, so I can swim well.
Umut : That's good.