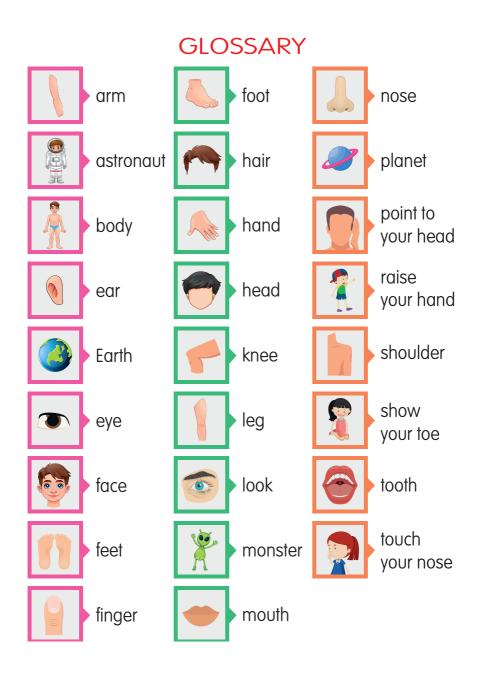

## QUIZ TIME

Find the body parts in the puzzle and write them down.

| A | X | Е | 0 | F | Е | M     | G | Т | S |
|---|---|---|---|---|---|-------|---|---|---|
| Ν | Η | Ν | Η | Е | A | D     | S | L | Η |
| 0 | W | K | G | R | L | Е     | G | F | 0 |
| S | Н | Ν | Ρ | D | Ι | Т     | В | F | U |
| Е | A | Е | U | K | Н | 0     | L | 0 | L |
| Ι | Ι | Е | A | R | Μ | Е     | K | 0 | D |
| С | R | V | D | J | W | X     | J | Т | E |
| U | У | M | 0 | U | Т | Н     | У | В | R |
| Ζ | A | С | Т | S | V | Е     | A | R | Μ |
| F | Ι | Ν | G | Е | R | R     | Ρ | 0 | Ν |
| 1 |   |   |   |   |   | ••••• |   |   |   |