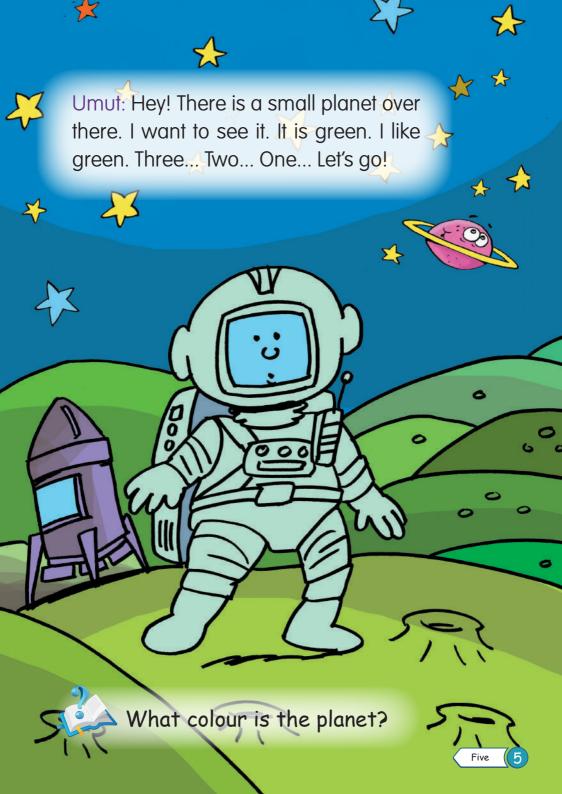

Two

Hello! I am Umut. I'm an astronaut. I am nine years old. I am in a space shuttle now. I like space. I want to meet new people. Three... Two... One... Let's start our journey!

What is this?

B

Three

Umut: The space is a great place. The Earth is our planet, it is big, but it is very small in the space. Look at the Earth. It is really nice.