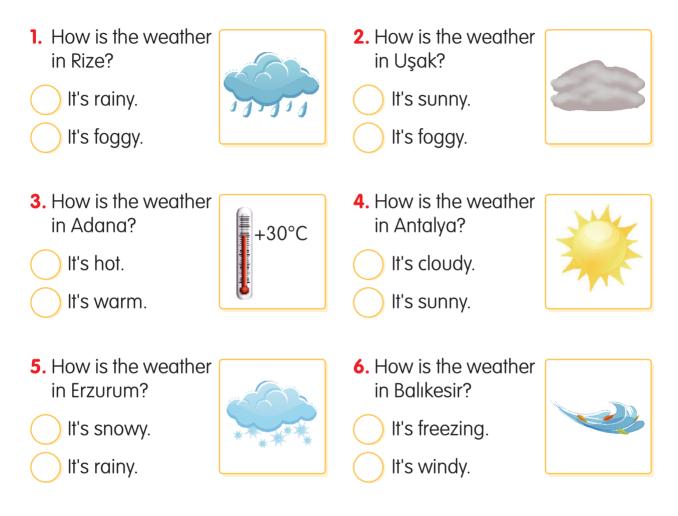

### 2. Answer the questions.

🖄 Resimlere göre doğru cevabı işaretleyelim.

## Haydi hatırlayalım!

Hava durumunu "How is the weather?" (Hava nasıl?) diye sorarız. "It is ..." diye başlayıp o anki hava durumunu söyleriz. It is sunny. (Hava güneşli.) Bir ülkenin ya da şehrin hava durumunu şu şekilde sorarız. How is the weather in Paris? (Paris'te hava nasıl?) It is cloudy. (Hava bulutlu.)