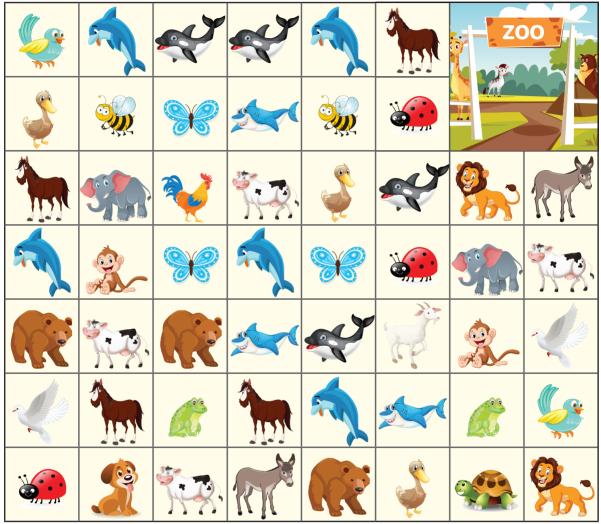

- 3. Follow the animals Teo likes and take him to the zoo.
- Teo'nun sevdiği hayvanları takip edelim ve Teo'yu hayvanat bahçesine götürelim.

Hello, friends. I am Teo. I like dogs, but I don't like frogs.
I like cows and horses, but I don't like goats. I like whales and dolphins, but I don't like sharks.
I like butterfiles and ladybirds, but I dislike bees. I like elephants and lions, but I dislike donkeys.