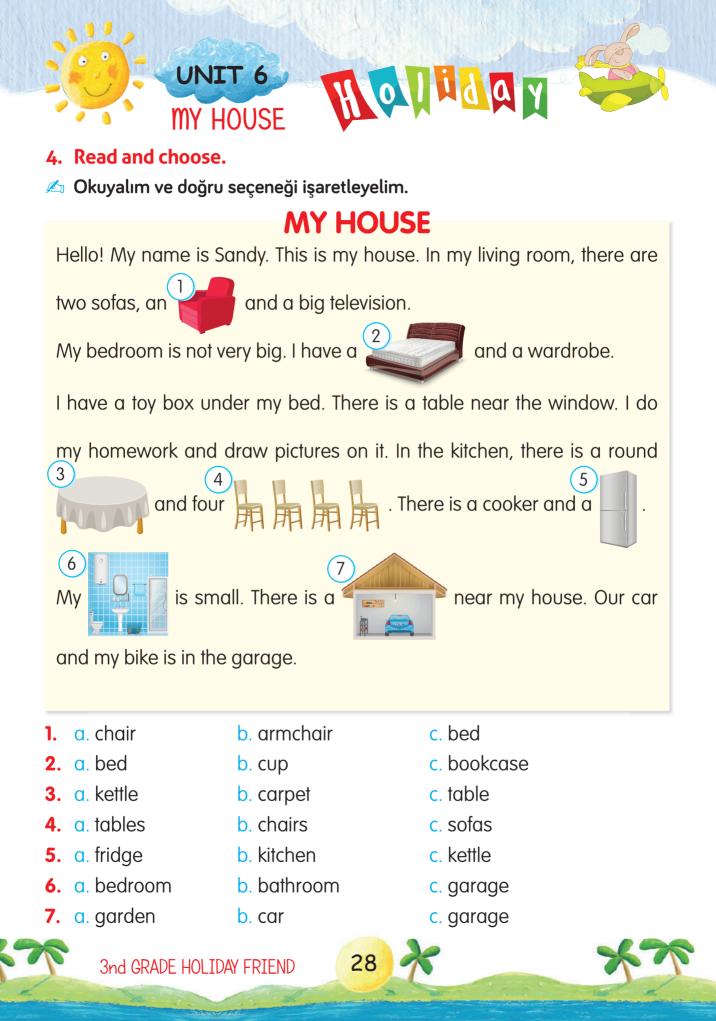

.
- 5. Mark is in class 4/B.
- 6. Daisy is ten years old.

6



- 3. Find the family words and take Frank to his house.
- 🖄 Aile ile ilgili kelimeleri bulalım ve Frank'i eve götürelim.



9

Frank

TX

**UNIT 1-5** TEST 1 9. 6. I'm hungry. Can you climb trees? Boşluğa hangi ifade getiril-Konuşmayı tamamlayan semelidir? çenek hangisidir? A) Let's eat pizza. B) Yes, I can. A) Yes, I do. B) Let's dance. C) No, I don't. C) Let's sleep 7. How do you feel? ONburda Konuşmayı tamamlayan se-10. çenek hangisidir? A) I feel happy. B) I feel surprised. No, I haven't C) I feel sad. Boşluğa hangi ifade gelme-8. lidir? I have got a teddy bear and a robot. A) Have you got a car? Verilen ifadede hangisinden B) Do you like cars? bahsedilmemiştir? C) What color is it? A) B) 24 **3nd GRADE HOLIDAY FRIEND** 





### 2. Answer the questions.

🖄 Resimlere göre doğru cevabı işaretleyelim.



# Let's remember!

## Haydi hatırlayalım!

Hava durumunu "How is the weather?" (Hava nasıl?) diye sorarız. "It is ..." diye başlayıp o anki hava durumunu söyleriz. It is sunny. (Hava güneşli.) Bir ülkenin ya da şehrin hava durumunu şu şekilde sorarız. How is the weather in Paris? (Paris'te hava nasıl?) It is cloudy. (Hava bulutlu.)







- 3. Follow the animals Teo likes and take him to the zoo.
- Teo'nun sevdiği hayvanları takip edelim ve Teo'yu hayvanat bahçesine götürelim.



Hello, friends. I am Teo. I like dogs, but I don't like frogs.
I like cows and horses, but I don't like goats. I like whales and dolphins, but I don't like sharks.
I like butterfiles and ladybirds, but I dislike bees. I like elephant