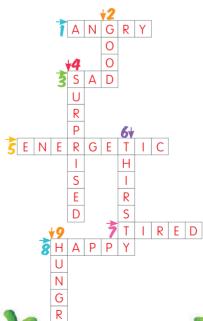

#### 1. Look at the pictures and write the words.

1. Happy

6. Sad

2. Tired

7. Angry

3. Hungry

8. Okay

4. Thirsty

9. Unhappy

5. Energetic

10. Surprised

#### 3. Solve the puzzle.

Page: 18 (18.sayfa)