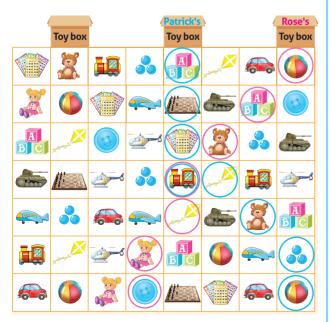

is.



Page: 15 (15.sayfa)

#### 1. Look at the pictures and write the words.

1. Happy

6. Sad

2. Tired

7. Angry

3. Hungry

8. Okay

4. Thirsty

9. Unhappy

5. Energetic

10. Surprised

#### Page:16 (16.sayfa)

#### 2. Read and write the names.

1. Lin

5. Daisy

2. Sam

6. Molly

3. Pat

7. Kevin

4. Tim

8. Dan

Page: 17 (17.sayfa)

#### 3. Solve the puzzle.











Page: 18 (18.sayfa)

#### 4. Write true or false.

1. T 2. T 3. F 4. F 5. T 6. F 7. T 8. T



Page: 19 (19.sayfa)

#### 1. Match the words with the pictures.

1. Doll D 6. Ball

J

2. Robot

7. Kite

G

3. Marbles

8. Teddy bear | B

4. Car

9. Airplane

10. Train

Ε

5. Blocks

С

Page:20 (20.sayfa)

#### 2. Read and match with the pictures.

1. D 2. C 5. E 3. B 4. A

Page:21 (21.sayfa)

#### 3. Find the toy boxes.





Page:22 (22.sayfa)

#### 4. Choose the correct one.

2. B 3. B **4**. B 5. A



#### Page:23-24 (23-24.sayfa)

5. C 1. C **2**. B 3. B **4**. A

6. B **7**. B 8. C 9. A 10. A

### **WUNIT 6 MY HOUSE**

Page:25 (25.sayfa)

#### 1. Match the words with the pictures.

(17) Shampoo (9) Table

13) Fridge

(19) Carpet

6 Garage

(12) Cup

1 Living room (14) TV

Bedroom

11) Kettle

(18) Armchair

(10) Chair

(15) Computer

(20) Wardrobe (3

Bathroom

Playroom

8 Sofa

(16) Soap

Bed

Kitchen

#### Page:26 (26.sayfa)

#### 2. Complete the sentences and match.

1. The carpet is <u>under</u> the chair.

The doll is on the bed.

3. The ball is <u>in</u> the kettle.

4. The computer is <u>on</u> the table.

5. The cup is <u>under</u> the sofa.

Page:27 (27.sayfa)

#### 3. Find the words.

| В | Α