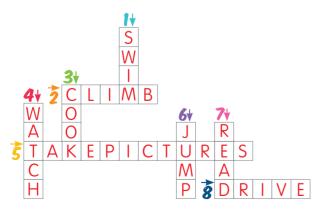

dislike.

- 1. like
- 6. like
- dislike
- 7. dislike
- 3. dislike
- 8. dislike
- 4. like
- 9. like
- 5. like
- 10. dislike

### Page:43 (43.sayfa)

#### 3. Follow the animals.



#### Page:44 (44.sayfa)

#### 4. Read and match.













### TEST 2

6. C

6. C

#### Page:44-45 (44-45.sayfa)

5. C

- 1. B 2. A
  - **7**. B
- 3. A 8. B
- 4. C
- 9. A 10. B
- REVISION TEST

### Page: 47-48 (47-48.sayfa)

1. A 2. C

7. A

- 3. B 8. B
- 4. A 5. C
- 9. B
- 10. C







### LET'S GET READY TO GRADE 4



Page:50 (50.sayfa)

#### 2. Choose the correct one.

1. A 2. B 3. C 4. B 5. A 6. A 7. C 8. B 9. A

### UNIT 2 NATIONALITIES

Page:52 (52.sayfa)

#### 2. Read and match.

1. C 2. A 3. G 4. B 5. D 6. F 7. E 8. H

# UNIT 3 CARTOON CHARACTERS

Page:54 (54.sayfa)

#### 2. Find the words and write.



# UNIT 4 FREE TIME

Page:56 (56.sayfa)

#### 2. Choose the correct option.



| 7. | riding a bike    | 8. |           | singing        |
|----|------------------|----|-----------|----------------|
|    | skating          |    |           | playing chess  |
|    | <b>o</b> drawing |    | Marie all | planting trees |

| 9. |     | riding a bike    | 10. |      | listening to music |
|----|-----|------------------|-----|------|--------------------|
|    |     | riding a scooter |     | 1) e | watching cartoons  |
|    | 134 | skating          |     |      | swimming           |

### UNIT 5 MY DAY

Page:58 (58.sayfa)

#### 2. Find the words.

| <u>G</u> | Е | Τ | D | R | Ε  | 5 | S | Е |   | F | K | Κ | D |
|----------|---|---|---|---|----|---|---|---|---|---|---|---|---|
| 0        | Т | H