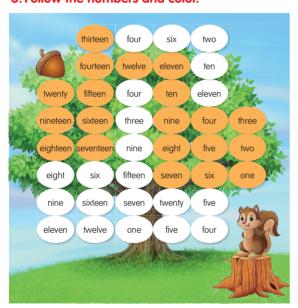

Page:3 (3.sayfa)

#### 1. Read and complete the dialogue.

2. G 3. F 4. C **5**. B 6. E **7**. D 8. A

Page:4 (4.sayfa)

#### 2. Circle.

1 A 2. A 3. B 4. C **5**. B 6 A

Page:5 (5.sayfa)

#### 3. Follow the numbers and color.



#### Page:6 (6.sayfa)

#### 4. Write true or false.

6. Daisy is ten years old.

1. Mark is eight years old. 2. Nick and Daisy are friends. 3. They are in grade 2 this year. 4. Mark is new in class. **5.** Mark is in class 4/B.







### UNIT 2 MY FAMILY

Page:7 (7.sayfa)

#### 1. Write the missing letters.



Page:8 (8.sayfa)

#### 2. Write questions and answers.



A: Who is she?

B: She is my <u>arandmother</u>



A: Who is she?

**B:** She is <u>my mother</u>



A: Who is he?

B: he is my father



A: Who is she?

B: He is my brother



A: Who is she

B: She is my sister

Page:9 (9.sayfa)

#### 3. Find the family words.

| M I X T S R O E A B F K K O D O T O U I N M U V B R O T H E T E N Q A C I N H U M P L U N H E O U S A E C U K G K U H M E T E S U L A L S O M H L P U R M I A T H