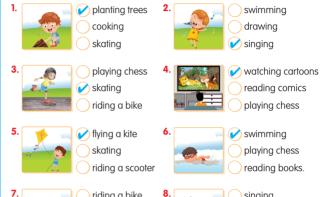

#### 2. Choose the correct option.

| 7. | riding a bike    | 8. |           | singing        |
|----|------------------|----|-----------|----------------|
|    | skating          |    |           | playing chess  |
|    | <b>o</b> drawing |    | Marie all | planting trees |

| 9. |     | riding a bike    | 10. |      | listening to music |
|----|-----|------------------|-----|------|--------------------|
|    |     | riding a scooter |     | 1) e | watching cartoons  |
|    | 134 | skating          |     |      | swimming           |