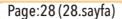

#### 3. Do the puzzle.

Page: 36 (36.sayfa)

#### 2. Answer the questions.

- 1. You can go by bus.
- 2. You can go by car.
- 3. You can go by train.
- 4. You can go by plane.
- 5. You can go by helicopter.
- 6. You can go by ship.

Page:35 (35.sayfa)