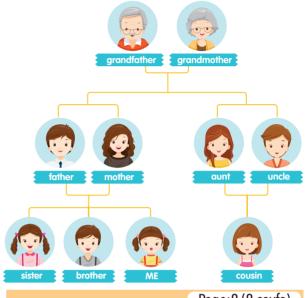

Page:3 (3.sayfa)

#### 1. Read and complete the dialogue.

2. G 3. F 4. C **5**. B 6. E **7**. D 8. A

Page:4 (4.sayfa)

#### 2. Circle.

1 A 2. A 3. B 4. C **5**. B 6 A

Page:5 (5.sayfa)

#### 3. Follow the numbers and color.



#### Page:6 (6.sayfa)

#### 4. Write true or false.

6. Daisy is ten years old.

1. Mark is eight years old. 2. Nick and Daisy are friends. 3. They are in grade 2 this year. 4. Mark is new in class. **5.** Mark is in class 4/B.







### UNIT 2 MY FAMILY

Page:7 (7.sayfa)

#### 1. Write the missing letters.



Page:8 (8.sayfa)

#### 2. Write questions and answers.



A: Who is she?

B: She is my <u>arandmother</u>



A: Who is she?

**B:** She is <u>my mother</u>



A: Who is he?

B: he is my father



A: Who is she?

B: He is my brother



A: Who is she

B: She is my sister

Page:9 (9.sayfa)

#### 3. Find the family words.

| M I X T S R O E A B F K K O D O T O U I N M U V B R O T H E T E N Q A C I N H U M P L U N H E O U S A E C U K G K U H M E T E S U L A L S O M H L P U R M I A T H E E K U U L M O K T F A T H E R O N H M P U N S |
|-------------------------------------------------------------------------------------------------------------------------------------------------------------------------------------------------------------------|
| T E N Q A C I N H U M P L U N H E O U S A E C U