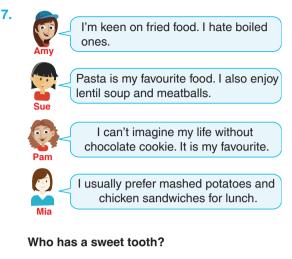

strument | Going to the cinema     |

#### Which of the following is WRONG according to the table above?

- A) He follows a foreign language class after school.
- B) His handball tournament starts in the morning and finishes in the afternoon on the second day of the week.
- C) He attends a music event in the afternoon on the third day of the week.
- D) He watches a film in the afternoon on the day before the weekend.

DENEME-3

 Researchers asked 10 men and 10 women about the cooking methods they like. Here are the results:

LGS'YE HAZIRLIK

ingilizce

Nenemeleri



According to the results, which of the following is CORRECT?

- A) Women's favourite cooking method is grilling.
- B) Men prefer frying food to boiling.
- C) Women boil food less than men.
- D) Men roast food more than women.



| A) Amy | B) Sue |
|--------|--------|
| C) Pam | D) Mia |



3

#### Which of the following questions DOES NOT granddaughter ask her grandmother?

A) How long will you bake the pizza?

- B) What ingredients are you going to use?
- C) What's the next step after kneading?
- D) Are you going to bake it in the oven?

## 8. DENEME-4

#### 9. An English teacher asked 100 students about their smartphone habits. Here are the results:

- ✓ Nearly half of the students use their smarthones to play online games.
- The number of the students who uses the smartphone to find information related to their lessons is less than all others.
- Keeping in touch with the friends via the smartphone is as popular as buying things from the Internet.

#### According to the results of the survey, which of the fol