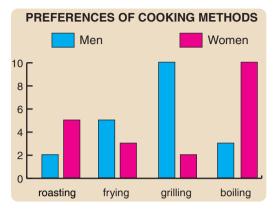

DENEME-3

 Researchers asked 10 men and 10 women about the cooking methods they like. Here are the results:

LGS'YE HAZIRLIK

ingilizce

Nenemeleri

According to the results, which of the following is CORRECT?

- A) Women's favourite cooking method is grilling.
- B) Men prefer frying food to boiling.
- C) Women boil food less than men.
- D) Men roast food more than women.