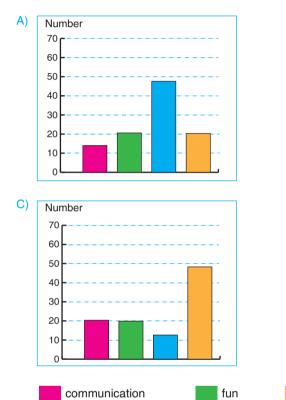

#### 9. An English teacher asked 100 students about their smartphone habits. Here are the results:

- ✓ Nearly half of the students use their smarthones to play online games.
- The number of the students who uses the smartphone to find information related to their lessons is less than all others.
- Keeping in touch with the friends via the smartphone is as popular as buying things from the Internet.

#### According to the results of the survey, which of the following is CORRECT?

10. Hello, I'm Paul. I'm a secondary school student. In my school, every student has a smartphone and they use them all the time. I also have a smartphone. I use it to communicate with my family and friends. I usually text messages to my friends. I often call my parents and friends. I sometimes check my social media accounts on my phone. I always listen to music and also I practise my English via language applications.