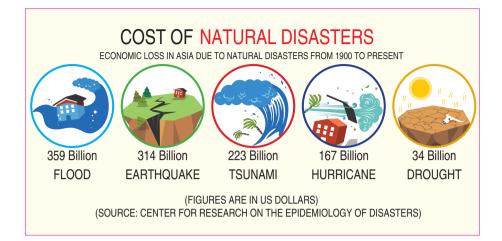

#### When we look at the numbers, which of the following is CORRECT?

- A) The drought caused the most economic loss in Asia.
- B) The cost of the tsunami was more than that of the eartquake in Asia.
- C) The flood led to the least economic loss in Asia.
- D) The cost of the hurricane was less than that of the tsunami in Asia.