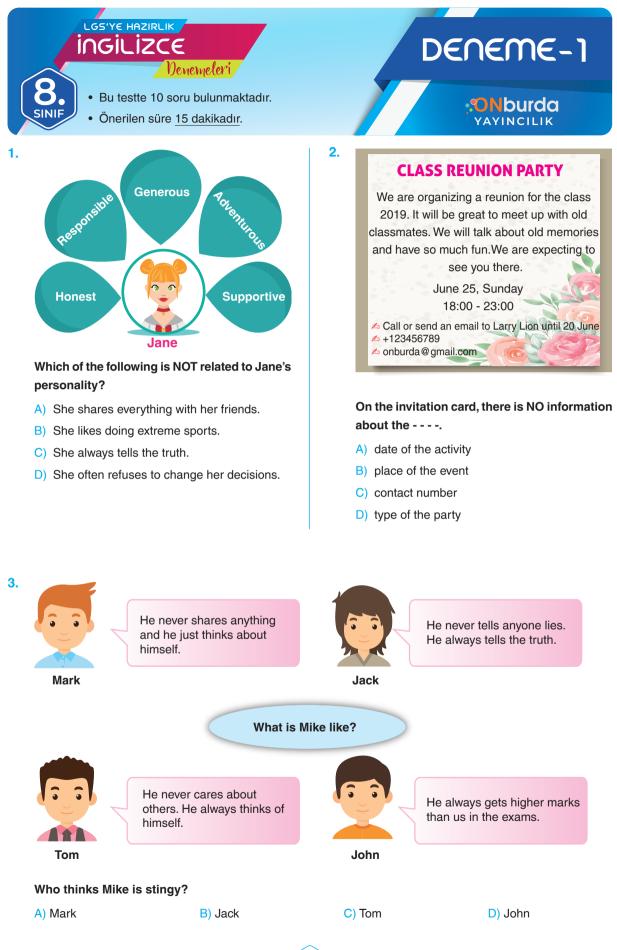

1

LGS'YE HAZIRLIK

Ienemeleri

• Önerilen süre 15 dakikadır.

#### 1. John : ----?

- Mark : Well, I usually get up early and go jogging.
- John : - -?
- Mark: I often do it.
- John : ----?
- Mark : No, not really. Just a pair of trainers.

### Which of the following questions DOES NOT John ask Mark?

- A) What do you do to keep fit
- B) How often do you go jogging
- C) Where do you usually do jogging
- D) Do you need any special equipment