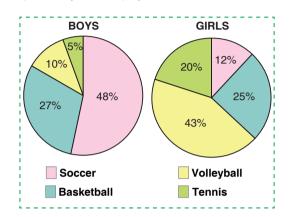

## **Nburda**

 The school conducts a survey about after-school activities. The students in the school choose what sports they want to play. Here are the results.

## Which of the following is CORRECT according to the pie charts?

- A) Boys like playing tennis as much as girls.
- B) Playing basketball is girls' favorite sport.
- C) Boys prefer playing basketball to soccer.
- D) Girls like playing volleyball more than boys.
- 3. Ethan is a teenager. He has an active lifestyle. He's interested in different activities and hobbies. The table below shows his weekly routines.