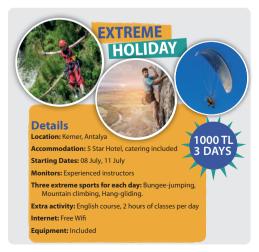

#### Which of the following is NOT correct in the brochure?

- A) People can learn English as an extra activity.
- B) People can do 3 adventure sports for each day.
- C) People must bring their own equipment.
- D) The participants don't have to pay for their lunch and dinner.