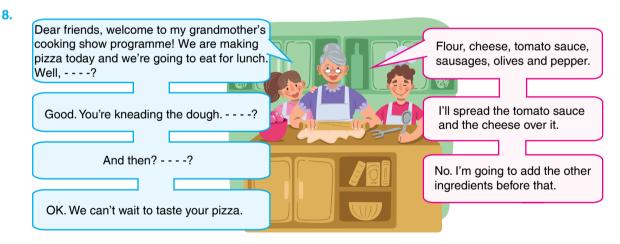

#### Which of the following questions DOES NOT granddaughter ask her grandmother?

A) How long will you bake the pizza?

- B) What ingredients are you going to use?
- C) What's the next step after kneading?
- D) Are you going to bake it in the oven?